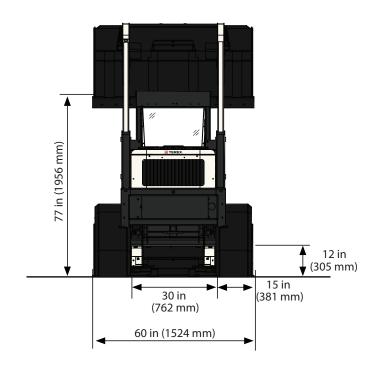

|
|-----------------------|------------------------------------------------------------------------------------------------------------|
| System pressure, max. | 3000 psi   20670 kPa                                                                                       |
| Controls              | Intermittent via joystick button or continuous via console switch, mode selectable via dash-mounted switch |
| Couplers              | Push-to-connect quick couplers mounted on loader arms<br>Pressure relief valve mounted to coupler block    |
| Cooling system        | High efficiency side-by-side radiator and oil cooler                                                       |

#### RATED OPERATING CAPACITY - 1600 LBS | 725 KG

# COMPACT TRACK LOADER R160T

#### **DIMENSIONS**





## WORKS FOR YOU."



#### **ELECTRICAL SYSTEM**

| Nominal Charge  | 12 V                                            |
|-----------------|-------------------------------------------------|
| Battery         | 770 CCA                                         |
| Charging System | 65 Amp Alternator                               |
| Outlets         | 1-12 V Port Inside Operator Station             |
| Wiring          | Pre-Wired For All Factory-Available Accessories |

#### **OPERATOR STATION**

| Seat: Adjustable contour vinyl with built-in operator present seat belt                    | ence switch, lap bar and 2 in   51 mm wide                                                                                                                      |
|------------------------------------------