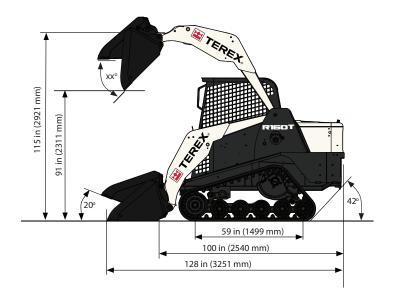

#### **DIMENSIONS**

| available as an option.                               |                                                                                            |
|-------------------------------------------------------|--------------------------------------------------------------------------------------------|
| Track Width                                           | 15 in   381 mm                                                                             |
| Length Of Track On Ground                             | 59 in   1499 mm                                                                            |
| Ground Contact Area                                   | 1770 in²   1.14 m²                                                                         |
| Drive System                                          | Two hydrostatic direct drive sprockets controlled by a single joystick                     |
| Track Drive Sprocket                                  | Elevated with low friction, replaceable sprocket rollers                                   |
| Undercarriage Suspension                              | Two independent torsion axles per undercarriage                                            |
| Roller Wheels                                         | 12 high-density polyurethane and rubber wheels per track<br>Wheels include sealed bearings |
| Roller Wheel Diameter<br>Front Wheels<br>Other Wheels | 14 in   365 mm<br>10 in   254 mm                                                           |