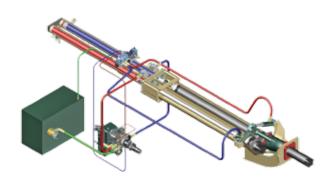

# FFH SYSTEM (Free Flow Hydraulic)

This type of FFH Hydraulic Pressurized Systems combined with **Rexroth®** pumps and **Hawe®** boom control block is widely recognized to all over the world due to efficiency and stability. Currently Everdigm Pumps are applying these systems for longtime and widely known and also proven the products to everyone. Based on these facts FFH systems are used all over the world and mostly welcomed. Efficient pumps, less boom bouncing and less noise for while it operates. As above all, these reasons they are providing comfortable working area.

Direct connecting main pump and hydraulic cylinders improve pumping efficiency

Less peak pressure & less boom bouncing by peak pressure control

No need of big oil tank

Cut down maintenance cost

Applying suction filter

Prevent contamination in main pump

Centralized pumping controller

Easy access and maintenance