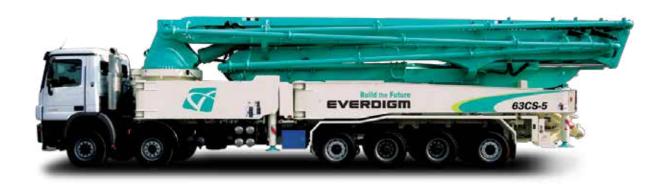

# ECP63CS-5

# **Boom Type** 5 section RZ folding

# **Vertical Reach**

63m

# **Horizontal Reach**

58.3m

# **Depth Reach**

45.6m

# **Delivery Pipe Diameter**

125mm

# Slewing Range 370°

# Outrigger

Swing type (Front) Swing type (Rear)