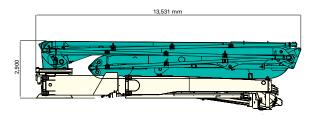

# **WORKING RANGE**

## **BOOM**

| 5 Stage RZ-folding        |
|---------------------------|
| 370deg.                   |
| 63m                       |
| 58.3m                     |
| 45.6m (Incl. End Hose 3m) |
| 13m                       |
| 3m                        |
| 125mm                     |
|                           |