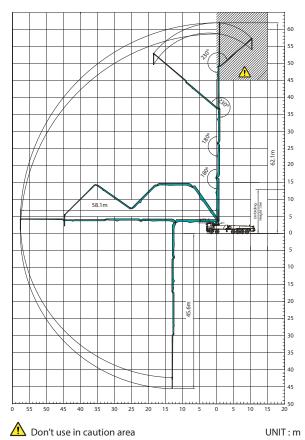

# **Vertical Reach**

63m

# **Horizontal Reach**

58.3m

# **Depth Reach**

45.6m

# **WORKING RANGE**

## **BOOM**

| 5 Stage RZ-folding        |
|---------------------------|
| 370deg.                   |
| 63m                       |
| 58.3m                     |
| 45.6m (Incl. End Hose 3m) |
| 13m                       |
| 3m                        |
| 125mm                     |
|                           |