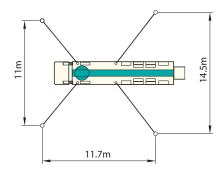

#### **OUTRIGGER**

| Front Outrigger Type | Two Stage Swing-out     |
|----------------------|-------------------------|
|                      | Full Spread Width 11m   |
| Rear Outrigger Type  | One Stage Swing-out     |
|                      | Full Spread Width 14.5m |

# **OUTRIGGER SPREAD**