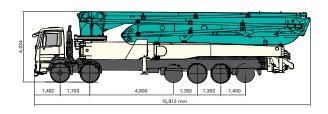

## **DIMENSIONS**

| Pump Unit Weight   | 42,600kg |
|--------------------|----------|
| Water Tank Cpacity | 700L     |

| Front Axles Loading Weight | 15,600kg |
|----------------------------|----------|
| Rear Axles Loading Weight  | 41,700kg |

<sup>\*</sup> Weight and dimension figures here are subject to change on various chassis option and additional axle application etc.