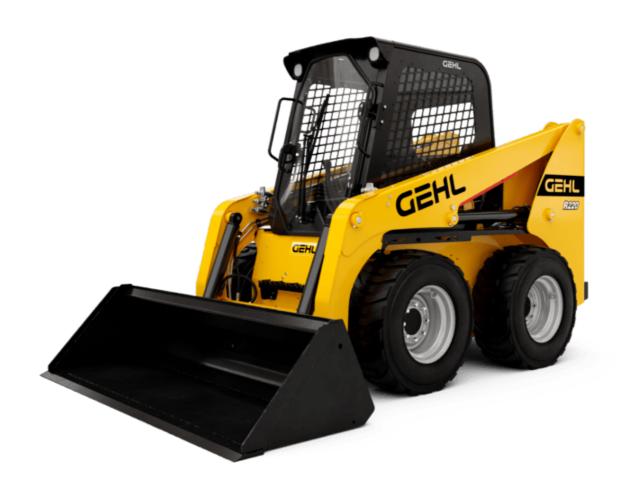

## **SKID LOADERS**

**GEHL** 

|     | <b>Metric</b><br>998 kg<br>1075 kg                      | <mark>Imperial</mark><br>2200 lb                                                                                                                                                                                                                                      |
|-----|---------------------------------------------------------|-----------------------------------------------------------------------------------------------------------------------------------------------------------------------------------------------------------------------------------------------------------------------|
|     | -                                                       | 2200 lb                                                                                                                                                                                                                                                               |
|     | 1075 kg                                                 |                                                                                                                                                                                                                                                                       |
|     | 107.5 Kg                                                | 2370 lb                                                                                                                                                                                                                                                               |
|     | 3620 kg                                                 | 7981 lb                                                                                                                                                                                                                                                               |
|     |                                                         |                                                                                                                                                                                                                                                                       |
| h27 | 4089 mm                                                 | 161 in                                                                                                                                                                                                                                                                |
| h28 | 3124 mm                                                 | 123 in                                                                                                                                                                                                                                                                |
| h17 | 2057 mm                                                 | 81 in                                                                                                                                                                                                                                                                 |
| a5  | 40 °                                                    | 40 °                                                                                                                                                                                                                                                                  |
| h29 | 2388 mm                                                 | 94 in                                                                                                                                                                                                                                                                 |
| l16 | 3467 mm                                                 | 136 in                                                                                                                                                                                                                                                                |
| r6  | 685.80 mm                                               | 27 in                                                                                                                                                                                                                                                                 |
| a13 | 28°                                                     | 28 °                                                                                                                                                                                                                                                                  |
| h30 | 1016 mm                                                 | 40 in                                                                                                                                                                                                                                                                 |
| У   | 1092 mm                                                 | 43 in                                                                                                                                                                                                                                                                 |
| b1  | 1711.96 mm                                              | 67 in                                                                                                                                                                                                                                                                 |
| e1  | 1711.96 mm                                              | 67 in                                                                                                                                                                                                                                                                 |
| m4  | 203 mm                                                  | 8 in                                                                                                                                                                                                                                                                  |
| l2  | 2667 mm                                                 | 105 in                                                                                                                                                                                                                                                                |
| b18 | 2223 mm                                                 | 88 in                                                                                                                                                                                                                                                                 |
| b19 | 1321 mm                                                 | 52 in                                                                                                                                                                                                                                                                 |
| wa1 | 1524 mm                                                 | 60 in                                                                                                                                                                                                                                                                 |
|     |                                                         |                                                                                                                                                                                                                                                                       |
|     | 19.20 km/h                                              | 12 mi/h                                                                                                                                                                                                                                                               |
|     | 12.90 km/h                                              | 8 mi/h                                                                                                                                                                                                                                                                |
|     |                                                         |                                                                                                                                                                                                                                                                       |
|     | 12.00x16.5 HD                                           | 12.00x16.5 HD                                                                                                                                                                                                                                                         |
|     |                                                         |                                                                                                                                                                                                                                                                       |
|     | Yanmar                                                  | Yanmar                                                                                                                                                                                                                                                                |
|     | 4TNV98CT-NMSLV                                          | 4TNV98CT-NMSLV                                                                                                                                                                                                                                                        |
|     | Stage V                                                 | Stage V                                                                                                                                                                                                                                                               |
|     | 53.70 kW                                                | 53.70 kW                                                                                                                                                                                                                                                              |
|     | 52.70 kW                                                | 52.70 kW                                                                                                                                                                                                                                                              |
|     | 294 Nm / 1625 rpm                                       | 217 ft/lbs / 1625 rpm                                                                                                                                                                                                                                                 |
|     | 53.70 Hp                                                | 53.70 Hp                                                                                                                                                                                                                                                              |
|     | 12 V                                                    | 12 V                                                                                                                                                                                                                                                                  |
|     | 3 kW                                                    | 3 kW                                                                                                                                                                                                                                                                  |
|     |                                                         |                                                                                                                                                                                                                                                                       |
|     | 90 l/min                                                | 24 US gpm                                                                                                                                                                                                                                                             |
|     |                                                         | 35 US gpm                                                                                                                                                                                                                                                             |
|     |                                                         | <u> </u>                                                                                                                                                                                                                                                              |
|     | 68.10 l                                                 | 18 US gal                                                                                                                                                                                                                                                             |
|     |                                                         | 8 US gal                                                                                                                                                                                                                                                              |
|     |                                                         | 0.87 US gal                                                                                                                                                                                                                                                           |
|     |                                                         |                                                                                                                                                                                                                                                                       |
|     | 101 dB                                                  | 101 dB                                                                                                                                                                                                                                                                |
|     |                                                         | 0.96 m/s²                                                                                                                                                                                                                                                             |
|     |                                                         | < 1.50 m/s <sup>2</sup>                                                                                                                                                                                                                                               |
|     | h 17 a5 h 29 l 16 r 6 a13 h 30 y b1 e1 m4 l 2 b 18 b 19 | h17 a5 40° h29 2388 mm 116 3467 mm r6 685.80 mm a13 28° h30 1016 mm y 1092 mm b1 1711.96 mm e1 1711.96 mm 12 2037 mm b18 2223 mm b19 1321 mm wa1 1524 mm  19.20 km/h 12.90 km/h 12.90 km/h 12.90 km/h 12.70 kW 53.70 kW 55.70 kW 294 Nm / 1625 rpm 53.70 Hp 12 V 3 kW |