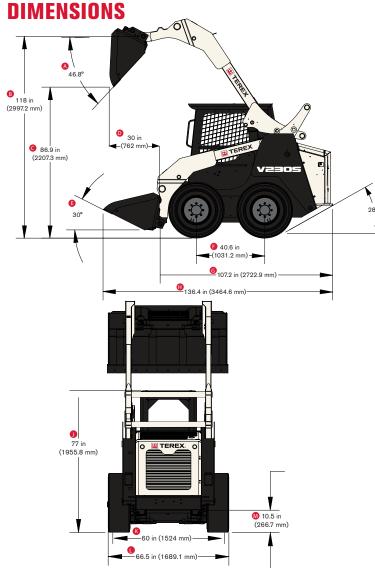

### **OPERATING SPECIFICATIONS**

| Loader Arms                                               | Vertical                             |
|-----------------------------------------------------------|--------------------------------------|
| Operating Weight                                          | 6660 lbs   3021 kg                   |
| Shipping Weight                                           | 5926 lbs   2688 kg                   |
| Rated Operating Capacity (50% of Tipping Load)            | 2300 lbs   1043 kg                   |
| Tipping Load                                              | 4600 lbs   2086 kg                   |
| Maximum Travel Speed                                      | 7.4 mph   11.9 kph                   |
| Maximum Travel Speed (with optional 2-speed transmission) | 12 mph   19 kph                      |
| Height to Bucket Pin                                      | 118 in   2997 mm                     |
| Dump Height at Bucket Discharge                           | 86.9 in   2207.3 mm                  |
| Dump Reach at Bucket Discharge                            | 30 in   762 mm                       |
| Max Dump Angle at Full Height                             | 46.8°                                |
| Bucket Breakout Force                                     | 5020 lbs   2277 kg                   |
| Arm Lifting Force                                         | 4375 lbs   1984 kg                   |
| Rear Angle of Departure                                   | 28.4°                                |
| Bucket Roll Back at Ground Level                          | 30°                                  |
| Ground Clearance<br>Unloaded<br>Loaded                    | 10.5 in   266.7 mm<br>10 in   254 mm |
| Overall Length with Bucket                                | 136.4 in   3464 mm                   |
|                                                           |                                      |

### **MEASUREMENTS**

| Α | Dump Angle                                         |
|---|----------------------------------------------------|
| В | Height to Hinge Pin                                |
| C | Height to Bucket Discharge                         |
| D | Reach at Full Height                               |
| Е | Bucket Rollback at Ground Level                    |
| F | Wheel Base                                         |
| G | Overall Length without Bucket                      |
| Н | Overall Length with Bucket                         |
| 1 | Rear Angle of Departure                            |
| J | Unloaded Ground Clearance [ 10 in   254 mm Loaded] |
| K | Width Between Tires with Rims Reversed             |
| L | Width Between Tires                                |
| M | Overall Height to Top of ROPS                      |