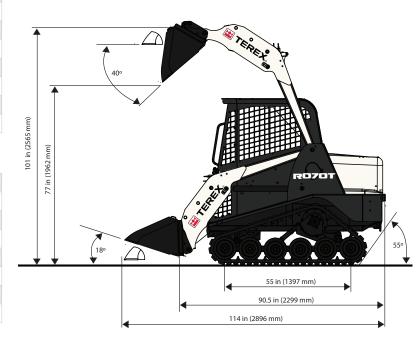

### **DIMENSIONS**

| Track Width               | 11 in   279 mm                                                                             |
|---------------------------|--------------------------------------------------------------------------------------------|
| Length of Track on Ground | 55 in   1397 mm                                                                            |
| Ground Contact Area       | 1183 in²   .76 m²                                                                          |
| Drive System              | Two hydrostatic direct drive sprockets controlled by a single joystick                     |
| Track Drive Sprocket      | Elevated with low friction, replaceable sprocket rollers                                   |
| Undercarriage Suspension  | 2 independent torsion axles per undercarriage                                              |
| Roller Wheels             | 12 high-density polyurethane and rubber wheels per track<br>Wheels include sealed bearings |
| Roller Wheel Diameter     | 10 in   254 mm                                                                             |