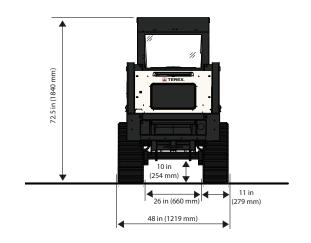

### **DIMENSIONS**

| Track Width               | 11 in   279 mm                                                                             |
|---------------------------|--------------------------------------------------------------------------------------------|
| Length of Track on Ground | 55 in   1397 mm                                                                            |
| Ground Contact Area       | 1183 in²   .76 m²                                                                          |
| Drive System              | Two hydrostatic direct drive sprockets controlled by a single joystick                     |
| Track Drive Sprocket      | Elevated with low friction, replaceable sprocket rollers                                   |
| Undercarriage Suspension  | 2 independent torsion axles per undercarriage                                              |
| Roller Wheels             | 12 high-density polyurethane and rubber wheels per track<br>Wheels include sealed bearings |
| Roller Wheel Diameter     | 10 in   254 mm                                                                             |